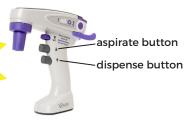

### **Conventional serological pipetting**

When
you first receive
your ali-Q™ 2,
press the purple
button to wake it
out of shipping
mode.

#### Note:

- 1. The motor will activate at seemingly random times when pressing the aspirate or dispense buttons. Don't worry. It's normal!
- 2. ali-Q 2 will go into sleep mode after 3 minutes of non-use but will wake with any movement of the unit.