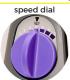

### Aliquoting/repeat pipetting

ali-Q 2 VS model only:

Set desired aliquoting speed using speed dial