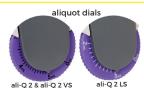

#### All ali-O 2 models:

- 1. Set aliquot volume on aliquot dial.
- Aspirate adequate volume for total number of desired aliquots.
- Press and HOLD the purple aliquot button until the aliquot is dispensed. You will hear and feel the motor come on. Repeat press and hold for each aliquot. For maximum precision, discard first aliquot.