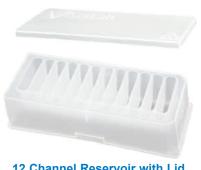

## 12 Channel Reservoirs (polypropylene, autoclavable)

3054-1010 12 Channel Reservoir with lid, sterile, individually wrapped, 10/case

3054-1011 12 Channel Reservoir with lid, sterile, individually wrapped, 25/case

4054-1010 12 Channel Reservoir with lid, non-sterile, bulk, 10/case

4054-1011 12 Channel Reservoir with lid, non-sterile, bulk, 25/case

12 Channel Reservoir with Lid (Autoclavable)

100mL Reagent Reservoir Cooler