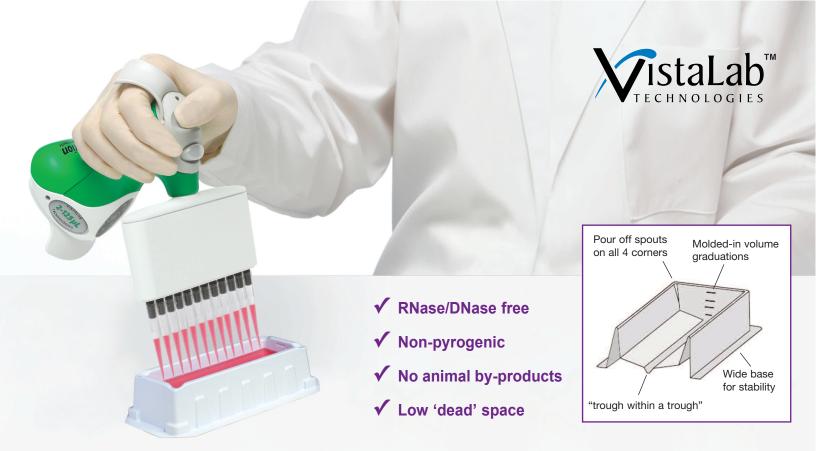

## Reagent Reservoirs & Reservoir Coolers: Ideal pipetting companions

We never cut corners, but when re-designing our reagent reservoirs, it was the right thing to do – along with a host of other improvements:

- Trimmed base corners and distinct pour-off spouts make it easy to empty reservoir without spills
- Unique deep well "trough within a trough" design allows even small amounts of liquid to be accessible to all pipette tips, with minimal dead volume
- Sterile, non-pyrogenic, certified RNase/DNase free, and animal free – in bulk or individually wrapped packaging
- Well-marked graduated increments on the inside wall minimize reagent waste
- 12 Channel Reservoir with lid available. Autoclavable.
- Optional lid available for 100 mL units so reagents are protected from evaporation and dust
- Wide base and sturdy construction provides stability and avoids inadvertent spills
- Molded corner structures allow bulk packaged units to be easily separated for use
- Clearly marked for recycling