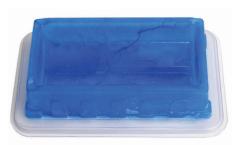

Here's an innovative way to keep your work from heating up – our reusable Reservoir Cooler:

- Maintains reagents at <5°C for up to 2 hours</li>
- Preserve integrity of reagents and extend working time with full reservoir cooling
- Custom fit for the 100 mL reagent reservoir
- Non-toxic blue gel is encased in heavy-duty PVC, chills or freezes quickly, and can be used over and over

4054-1010 12 Channel Reservoir with lid, non-sterile, bulk, 10/case

4054-1011 12 Channel Reservoir with lid, non-sterile, bulk, 25/case

12 Channel Reservoir with Lid (Autoclavable)

100mL Reagent Reservoir Cooler