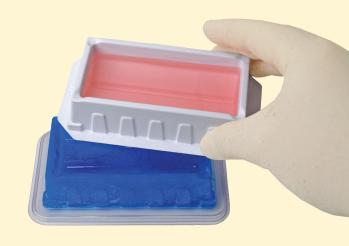

Here's an innovative way to keep your work from heating up – our reusable Reservoir Cooler:

- Maintains reagents at <5°C for up to 2 hours</li>
- Preserve integrity of reagents and extend working time with full reservoir cooling
- Custom fit for the 100 mL reagent reservoir
- Non-toxic blue gel is encased in heavy-duty PVC, chills or freezes quickly, and can be used over and over

4054-1010 12 Channel Reservoir with lid, non-sterile, bulk, 10/case

4054-1011 12 Channel Reservoir with lid, non-sterile, bulk, 25/case

12 Channel Reservoir with Lid (Autoclavable)

100mL Reagent Reservoir Cooler