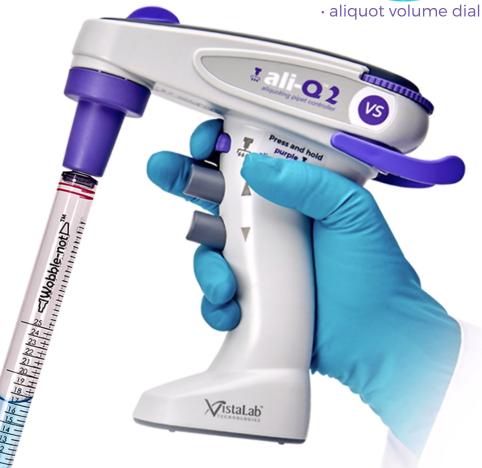

## Repeat Pipetting is EASIER with

New!
Variable aliquot
Speed (VS) model
now available

· aliquot button

| The ali-Q 2 Series:                      | VistaLab<br>Catalog # | max. aliquot<br>volume |
|------------------------------------------|-----------------------|------------------------|
| Variable aliquoting speed model          |                       |                        |
| • ali-Q 2 VS                             | 2100-1005             | 5 mL                   |
| Fixed aliquoting speed models            |                       |                        |
| <ul><li>ali-Q 2 (high speed)</li></ul>   | 2100-0005             | 5 mL                   |
| <ul><li>ali-Q 2 LS (Low Speed)</li></ul> | 2100-0003             | 3 mL                   |

- · Repeat pipetting / multidispensing with less fatigue
- · Highly accurate and reproducible aliquots with one touch
- · Use Serological Pipets but no need to watch the lines
- · In-lab calibration with on-boarded software